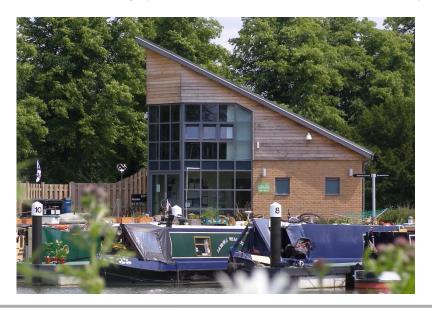

# NORTHAMPTON MARINA River Nene NN1 5NL

Northampton Marina is nestled alongside Becket's Park on the River Nene in Northampton. It has a secluded, countryside feel whilst being within easy walking distance of the town centre. Located at the junction of the River Nene and the Northampton Arm of the Grand Union Canal, Northampton Marina is the ideal base for exploring both the Anglian Waterways and the wider canal network.

#### LOCAL ATTRACTIONS

NORTHAMPTON TOWN CENTRE
RESTAURANTS, THEATRE, SHOPS, PUBS, HOSPITAL, NATIONAL RAIL
GRAND UNION CANAL

Mooring type Rise and fall pontoons, with individual water and electric

bollards. Full residential, Mixed Use (part-residential), Leisure

Use (non-residential) and visitor.

Facilities Facilities building with toilets, shower and laundry room.

Rubbish and recycling facilities, Pump Out and Elsan point. Picnic and BBQ area. Cycle storage. P.O. Box for full residents.