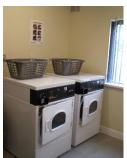

Use (non-residential) and visitor.

Facilities Facilities building with toilets, shower and laundry room.

Rubbish and recycling facilities, Pump Out and Elsan point. Picnic and BBQ area. Cycle storage. P.O. Box for full residents.