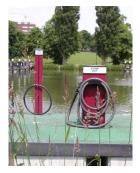

#### LOCAL ATTRACTIONS

NORTHAMPTON TOWN CENTRE
RESTAURANTS, THEATRE, SHOPS, PUBS, HOSPITAL, NATIONAL RAIL
GRAND UNION CANAL

Mooring type Rise and fall pontoons, with individual water and electric

bollards. Full residential, Mixed Use (part-residential), Leisure

Use (non-residential) and visitor.

Facilities Facilities building with toilets, shower and laundry room.

Rubbish and recycling facilities, Pump Out and Elsan point. Picnic and BBQ area. Cycle storage. P.O. Box for full residents.